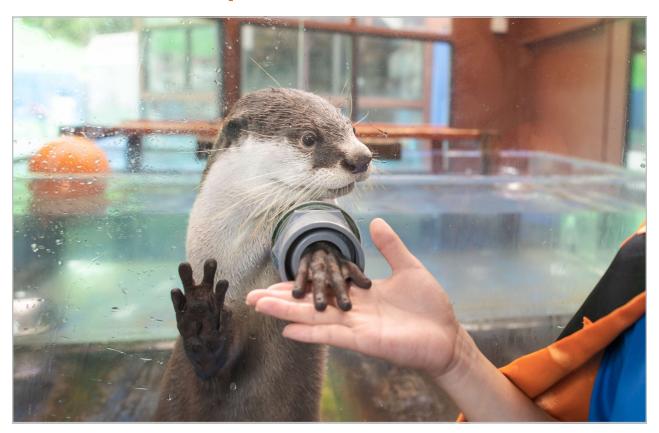

# ISE Meotoiwa INTERACTIVE Aquarium ISE Sea Paradise

Details of the special benefits

Discount on the admission fee: 200 yen discount for adults and 100 yen discount for children and elderly people (65 years and older)

Note: Cannot be used with other discounts

Official website URL

https://ise-seaparadise.com/